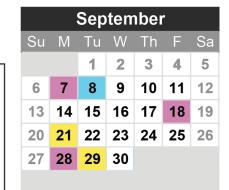

## PAGE 1 Special Day No School Half Day SEPTEMBER 7 Labor Day

| 7     | Labor Day                           |  |  |  |  |  |  |
|-------|-------------------------------------|--|--|--|--|--|--|
| 8     | Caterpillars/Butterflies/Elementary |  |  |  |  |  |  |
| Begin |                                     |  |  |  |  |  |  |
| 18    | Erev Rosh Hashana                   |  |  |  |  |  |  |
| 21    | Tzom Gedalia                        |  |  |  |  |  |  |
| 28    | Yom Kippur                          |  |  |  |  |  |  |